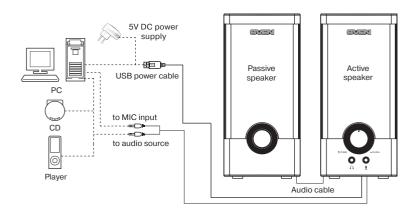

### **MSS Connecting**

SPS-555 2.0 USB Multimedia Speaker System can be connected to virtually any audio source: MP3/ CD player, PC sound card, etc. (see connection diagram, Fig. 2).

- Before making any connections, make sure that the MSS power supply is disconnected. Plug the built-in 3.5 mm mini-jack signal cables: connect the audio cable (green mini-jack) to the audio output jack of your sound source and the microphone cable (pink mini-jack) – to the microphone jack (see connection diagram, Fig. 2).
- Connect the built-in USB power cable to a USB port of your PC, laptop or to a 5V DC power supply (not included).

Fig. 2. Connection diagram