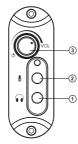

### Control panel

- ①  $\Omega$ : headphone jack
- 3 0/ VOL: power knob; volume control knob

Fig. 1. Control panel

### SPS-555

- Turn on your audio source.
- Adjust the master volume level by turning the VOLUME control knob ③. To increase the volume, turn the knob clockwise; to reduce it, turn the knob counterclockwise.
- ullet Plug your microphone into the microphone jack ullet, and your headphones into the headphone jack ullet.