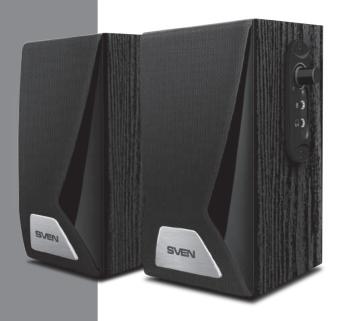

### 4. TECHNICAL DESCRIPTION

SPS-555 2.0 USB Multimedia Speaker System (MSS) is designed to play music and sound games, movies, etc. The MSS has a built-in audio and signal cables enabling to connect it to a PC, laptop, CD/MP3 player and other audio devices. The MSS is powered via a PC or laptop USB port, or via a 5V DC power supply with the built-in USB power cable. The speaker with an audio input and a control panel is named the active one.

### MSS special features

- Speaker system is compatible with PCs, DVD/Media-players, mobile devices and other sound sources
- Powered via a USB port
- Volume control
- · Headphone and microphone jacks
- · MDF speaker system cabinet