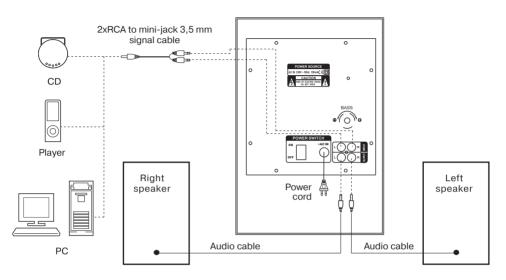

#### **MSS** connecting and control

MS-150 Multimedia Speaker System can be connected to virtually any audio source: DVD / CD, PC, laptop, etc. (see connection diagram in Fig. 3).

## MS-150

Fig. 3. Connection diagram

• Before making any connections, make sure that the MSS is switched off. Connect the audio cable built into the speakers into OUTPUT (5) on the subwoofer (see Fig. 3)

• Connect 2xRCA jack of the stereo signal cable (included) to INPUT ④ jack on the subwoofer, and the other mini-jack (3,5 mm) to LINE OUT of your PC or MP3/CD player or to the audio output (OUTPUT) jack of the mobile device.

• Adjust the master volume level to the minimum by turning VOLUME control knob ① counterclockwise until it stops. Then connect the subwoofer to the mains outlet using the built-in power cord ⑥.

• Turn on the subwoofer power using POWER switch (O, ON position), power LED O will light. Then turn on the sound source and adjust the master volume with VOLUME knob O, and the bass level – with BASS knob O.