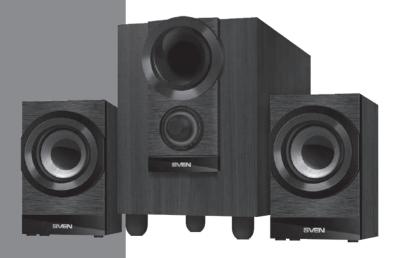

2.1 Multimedia Speaker System

#### 4. TECHNICAL DESCRIPTION

MS-150 2.1 Multimedia Speaker System (MSS) is designed to play music and sound games, movies, etc. The MSS has a built-in power amplifier and audio cables built into the speakers enabling to connetc it to virtually any audio source (CD/DVD player, TV, PC, etc.) without using a separate power amplifier.

#### Special features

Speaker system is compatible with PCs, DVD/Media-players, mobile devices and other sound sources

- Master volume control and bass control
- LED backlight volume control
- MDF subwoofer and satellites cabinets