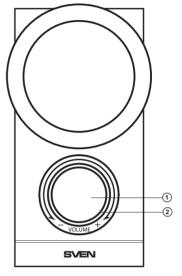

#### Subwoofer front and rear panels

- ① VOLUME: volume control knob
- Power LED
- ③ BASS: bass control knob
- ④ AUDIO INPUT: audio source output
- ⑤ OUTPUT: speaker output
- 6 Power cord
- ⑦ POWER ON/OFF: power switch

Fig. 1. Subwoofer control panel

Fig. 2. Subwoofer rear panel

• Adjust the master volume level to the minimum by turning VOLUME control knob ① counterclockwise until it stops. Then connect the subwoofer to the mains outlet using the built-in power cord ⑥.

• Turn on the subwoofer power using POWER switch (O, ON position), power LED O will light. Then turn on the sound source and adjust the master volume with VOLUME knob O, and the bass level – with BASS knob O.