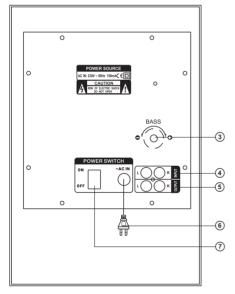

#### Subwoofer front and rear panels

- ① VOLUME: volume control knob
- Power LED
- ③ BASS: bass control knob
- ④ AUDIO INPUT: audio source output
- ⑤ OUTPUT: speaker output
- 6 Power cord
- ⑦ POWER ON/OFF: power switch

Fig. 1. Subwoofer control panel

Fig. 2. Subwoofer rear panel