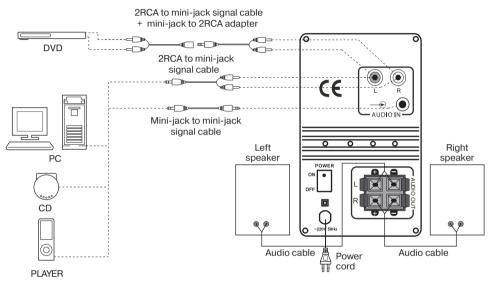

### Front and rear subwoofer panels

- 1 LED power
- ② BASS: bass control knob
- ③ TREBLE: treble control knob
- ④ Master volume control knob
- ⑤ PHONES: headphone volume control knob
- 6 Headphone jack
- ⑦ AUDIO IN: audio source input
- L: left satellite output
- ③ R: right satellite output
- POWER ON/OFF: power switch
- 1 Power cord

Fig. 1. Subwoofer control panel

Fig. 2. Subwoofer rear panel

### MSS connecting and control

MS-340 multimedia speaker system can be connected to virtually any audio source: DVD / CD, PC sound card, etc. (see connection diagram, Fig. 3).

• Before connecting, make sure that the MSS is switched off. Then, observing polarity (see Fig. 3), connect the acoustic cables first to the jacks, and then to AUDIO OUT of the subwoofer: the left speaker to L output (1), the right speaker to R output (1).

Note. Sound quality is directly affected by correctness and reliability of the connection of cables. It is recommended to use cables that are included in the package contents of the MSS. Usually, the right channel is marked in red, and the left channel is marked in white.

• Connect the included 2RCA jacks of the signal cable to AUDIO IN ⑦ L and R jacks of the subwoofer, and insert the mini-jack (Ø 3.5 mm) of the signal cable into LINE OUT port of your PC sound card or OUTPUT of your DVD/CD/MP3-player. To connect the device to OUTPUT of the DVD/CD/ MP3-player or TV, use the 2RCA to mini-jack signal cable + mini-jack to 2RCA adapter (included) or a 2RCA to 2RCA signal cable (not included).

Fig. 3. Connection diagram

• To connect the MSS to LINE OUT port of the PC sound card, use a mini-jack to mini-jack signal cable, if it is available.

• Adjust master volume control knob ④ on the subwoofer to its minimum (by turning the knob counterclockwise as far as it would go), then connect the subwoofer to a mains outlet via the built-in power cord ④.