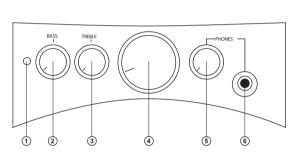

### Front and rear subwoofer panels

- 1 LED power
- ② BASS: bass control knob
- ③ TREBLE: treble control knob
- ④ Master volume control knob
- ⑤ PHONES: headphone volume control knob
- 6 Headphone jack
- ⑦ AUDIO IN: audio source input
- L: left satellite output
- ③ R: right satellite output
- POWER ON/OFF: power switch
- 1 Power cord

Fig. 1. Subwoofer control panel

Fig. 2. Subwoofer rear panel

• Switch on the subwoofer by shifting POWER switch (1) into ON position, power LED (1) lights up. Then turn on the audio source and adjust the subwoofer volume level by master volume control knob (3), bass level and treble level by BASS control knob (2) and TREBLE control knob (3) respectively.

• If headphones are connected, level of their volume can be adjusted by PHONES knob (5) on the subwoofer control panel.

Notes:

• If you aren't using the MSS for a long time, please mind to switch it off (1) (position OFF) on the subwoofer rear panel and unplug it (1).