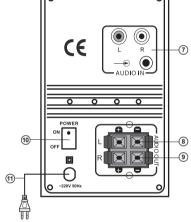

### Front and rear subwoofer panels

- 1 LED power
- ② BASS: bass control knob
- ③ TREBLE: treble control knob
- ④ Master volume control knob
- ⑤ PHONES: headphone volume control knob
- 6 Headphone jack
- ⑦ AUDIO IN: audio source input
- L: left satellite output
- ③ R: right satellite output
- POWER ON/OFF: power switch
- 1 Power cord

Fig. 1. Subwoofer control panel

Fig. 2. Subwoofer rear panel

### MSS connecting and control

MS-340 multimedia speaker system can be connected to virtually any audio source: DVD / CD, PC sound card, etc. (see connection diagram, Fig. 3).

• Before connecting, make sure that the MSS is switched off. Then, observing polarity (see Fig. 3), connect the acoustic cables first to the jacks, and then to AUDIO OUT of the subwoofer: the left speaker to L output (1), the right speaker to R output (1).

• Connect the included 2RCA jacks of the signal cable to AUDIO IN ⑦ L and R jacks of the subwoofer, and insert the mini-jack (Ø 3.5 mm) of the signal cable into LINE OUT port of your PC sound card or OUTPUT of your DVD/CD/MP3-player. To connect the device to OUTPUT of the DVD/CD/ MP3-player or TV, use the 2RCA to mini-jack signal cable + mini-jack to 2RCA adapter (included) or a 2RCA to 2RCA signal cable (not included).

Fig. 3. Connection diagram

• To connect the MSS to LINE OUT port of the PC sound card, use a mini-jack to mini-jack signal cable, if it is available.

• Adjust master volume control knob ④ on the subwoofer to its minimum (by turning the knob counterclockwise as far as it would go), then connect the subwoofer to a mains outlet via the built-in power cord ④.

• If headphones are connected, level of their volume can be adjusted by PHONES knob (5) on the subwoofer control panel.

Notes:

• If you aren't using the MSS for a long time, please mind to switch it off (1) (position OFF) on the subwoofer rear panel and unplug it (1).