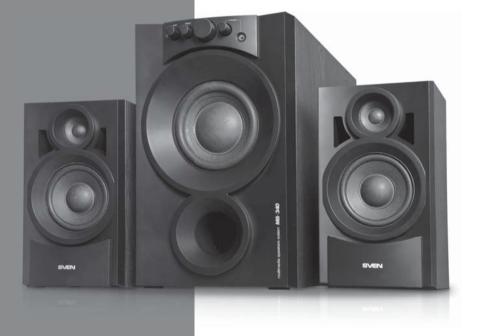

## MS-340

### Congratulations on your purchase of the Sven speaker system!

#### 4. TECHNICAL DESCRIPTION

MS-340 Multimedia Speaker System 2.1 (MSS) is designed to play music and sound games, movies etc. The MSS has a built-in amplifier, due to which it can be connected to virtually any audio source (CD/DVD-player, TV, PC, etc.) without using an additional power amplifier.