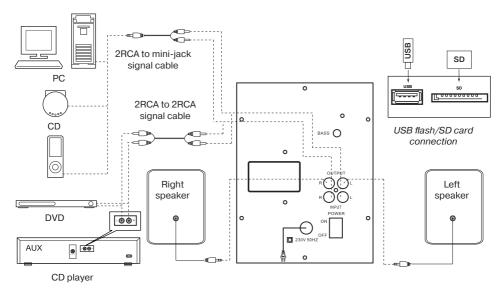

## Installation and operation

MS-110 speaker system can be connected to virtually any audio devices: DVD/CD players, PCs, laptops, etc. (see connection diagram in Fig. 3).

• Before making any connections, make sure the MSS is off and unplugged. Then connect speakers to the subwoofer AUDIO OUTPUT L/R (O) jacks using built-in audio cables. Connect the right speaker to the subwoofer AUDIO OUTPUT R and the left speaker – to the AUDIO OUTPUT L (see connection diagram in Fig. 3).

## Note. Check the fixation connectors.

• To connect the MSS to a PC, MP3/CD player, use 2RCA to mini-jack signal cable (included). Connect the RCA jacks of the signal cable to the L and R jacks of the AUDIO INPUT (10), and the mini-jack (Ø 3.5 mm) of the signal cable – to the LINE OUT port of your PC sound card or to the audio output (OUTPUT) of your MP3/CD player, as shown in Fig. 3.

Fig. 3. Connection diagram

# SVEN®

• To connect the MSS to a TV set or DVD/CD player, use 2RCA to 2RCA signal cable (not included). First connect the RCA jacks of the signal cable to the L and R jacks of AUDIO INPUT (1) and then connect RCA jacks to your TV set or DVD/CD player audio output jacks, as shown in Fig. 3.