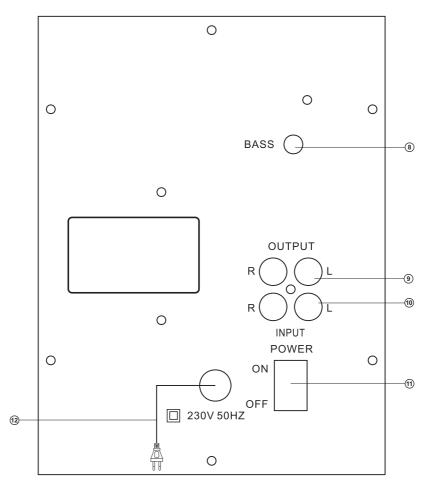

Fig. 2. Subwoofer rear panel

⑧ BASS: bass level control knob

③ AUDIO OUTPUT: jack to connect satellites

(1) AUDIO INPUT: разъем для подключения ПК, мобильных устройств и других источников звукового сигнала

1 ON/OFF: power switch

12 Power cord