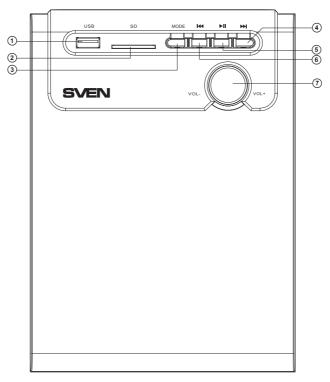

## Subwoofer control panels:

- ① USB: port for a USB flash device\* containing MP3, WAV audio files
- ② SD: slot for SD/MMC cards\* containing MP3, WAV audio files
- ③ MODE: switch button of PC/FM/USB/SD
- ④ ▶ : next track (pressed short in the Player mode)
- ⑤ ▶ Play/Pause (pressed short in the Player mode)
- ⑥ ( previous track (pressed short in the Player mode)
- ⑦ Volume level control knob

Fig. 1. Subwoofer control panel

<sup>\*</sup> The storage device must be formatted as FAT, FAT32. Memory cards SDHC class 10 or less can be used. Connection of external hard disks other than USB flash drive is not recommended, otherwise it can cause the MSS damage.